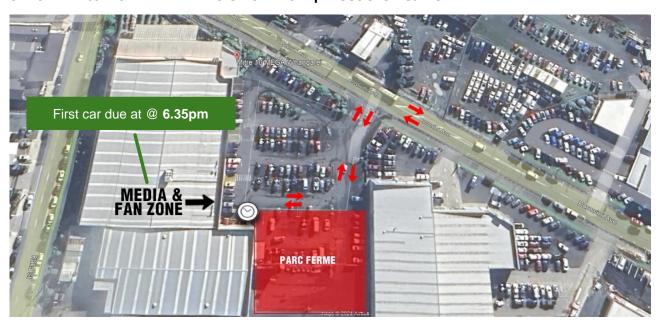

## SATURDAY 09 NOVEMBER - Mitre 10 MEGA | Meet the Teams

Check out our Facebook page
"International Rally of Whangarei" for
Livestream and all post event coverage
on our YouTube channel: www.nzrc.tv