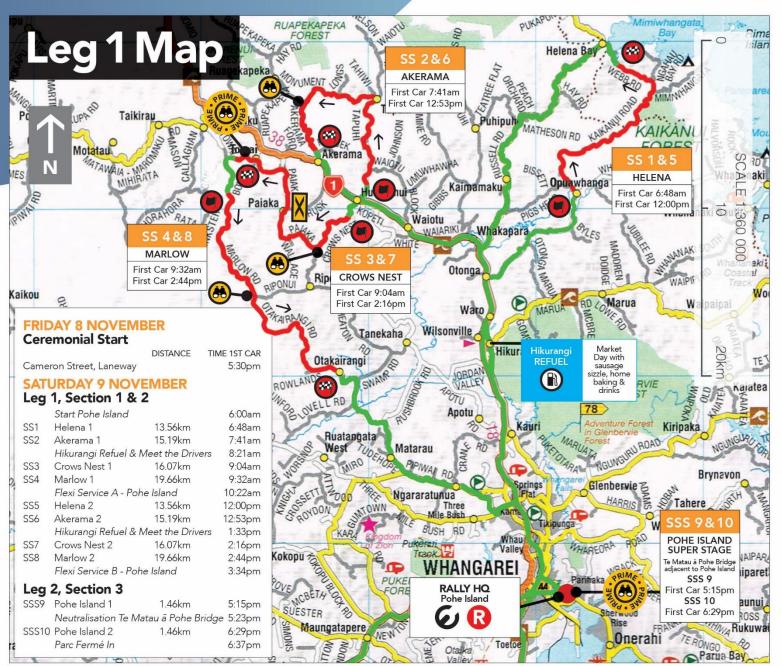

## **KEY**

SPECIAL STAGE

SERVICE PARK

**RESULTS** 

NOT RECOMMENDED FOR SPECTATORS

SPECTATOR VIEWING POINT

PRIME SPECTATOR VIEWING POINT