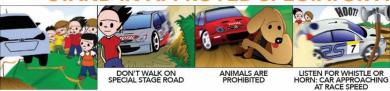

## DO NOT:

- · Stand on the road
- Stand below the level of the road
- Stand in front of arrows or signs
- Stand in Prohibited Areas
- Stand or sit on or near log piles, walls or fences
- Sit close to the edge of the road
- Block escape routes
- Be distracted
- Play games with your safety or that of drivers
- Remove Stage signs or arrows
- Be the one to stop the stage

## **ALWAYS:**

- Expect the unexpected
- Listen for approaching cars
- · Remain alert
- Leave yourself room to move quickly
- Try to keep behind something solid
- Keep children under supervision
- Keep dogs on a lead
- Do as the Marshals ask
- Help the Marshals to run a safe stage