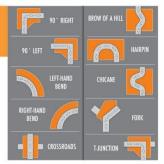

## STAND IN APPROVED SPECTATOR AREAS

MARSHAL'S INSTRUCTIONS PLEASE TAKE YOUR RUBBISH

WITH YOU

RALLYING CAN BE DANGEROUS, AND SPECTATORS ARE ADVISED THAT THEY WATCH AT THEIR OWN RISK.

Study these diagrams. Orange areas indicate PROHIBITED AREAS where it could be dangerous to stand. Do not go there as this could cause delays or cancellation of the stage.