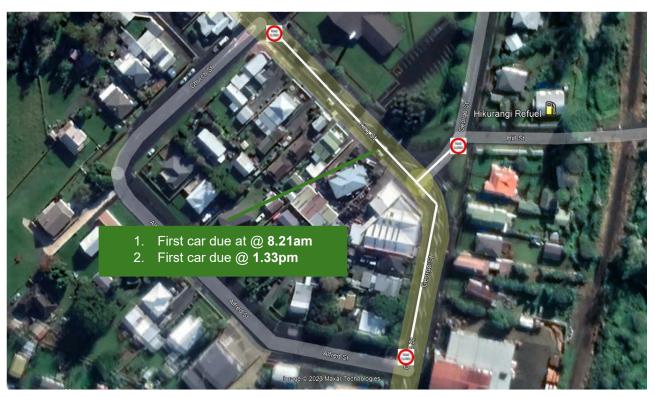

Help the Marshals to run a safe stage

## **BE SURE THAT:**

- The unexpected can happen
- If you ignore Marshals' instructions the stage will be stopped

## **PLEASE PROTECT:**

- Yourself
- Others around you
- The Stage
- The Environment



## **MEET THE DRIVERS & TEAMS**

Over the weekend you will have **three opportunities to meet the drivers and teams**, grab a photo or a poster.

## FRIDAY 08 NOVEMBER - Official Start | Cameron Street Mall

The main event start is at Cameron Sreet Mall. Cars start arriving at 4.15pm and will park up on John Street. Then there will be driver signings and an opportunity to see the cars up close as they go over the start ramp just after 5.30pm. They are going over the ramp in reverse order.

## SATURDAY 09 NOVEMBER - Hikurangi Refuel | Meet the Teams



## SATURDAY 09 NOVEMBER - Mitre 10 MEGA | Meet the Teams











Check out our Facebook page
"International Rally of Whangarei" for
Livestream and all post event coverage
on our YouTube channel: www.nzrc.tv

















## Pohe Island Super Stages 9 & 10 have commentary, food and excellent viewing SPECTATOR CHARGES - GATE SALES

Saturday Pohe Island SSS9 & SSS10 \$25
Saturday Rural Stages \$10
Sunday Rural Stages \$10
Gold Pass valid for all Rural Stages & Pohe Is SSS \$35

Pohe Island Service Park FREE
Town Basin Finish Children under 15 accompanied by an adult FREE

Spectators may also watch the Start and Finish of Special Stages. Please follow Marshals instructions. Some Communities have arranged paddock parking in return for a \$2 donation.

Help support the communities that s