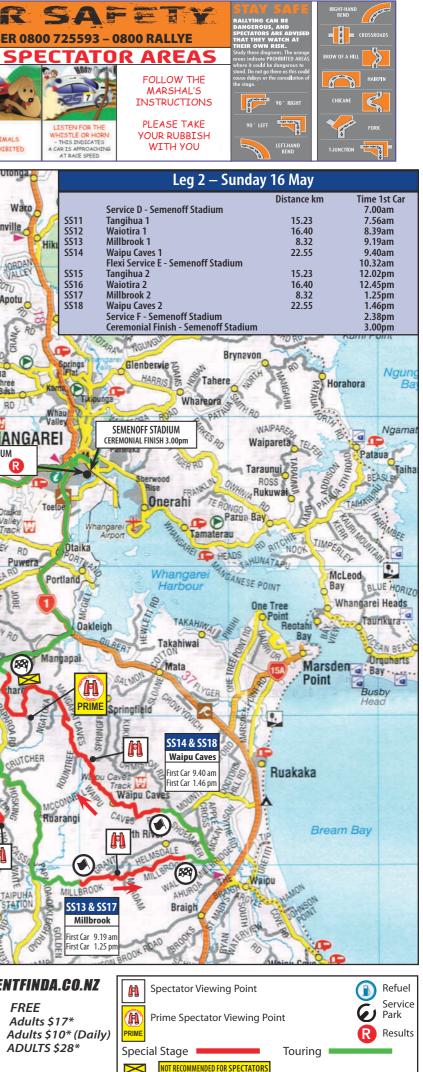

Semenoff Stadium Finish FREE Saturday Special Stages \$10\* \$10\* Gold Pass Valid for all Special Stages \$28\* Sunday Special Stages FREE Children under 15 accompanied by an adult \* Plus ticket fees Spectators may also watch the Start & Finish of Special Stages. Please follow Marshals instructions. Some Communities have arranged paddock parking in return for a \$2 donation.

Help support the Communities that support Rallying – 50% of spectator revenue is donated direct to these Communities.

FRIDAY Ten4 POHE ISLAND DAY PASS SAT & SUN RURAL STAGE DAY PASS THREE DAY GOLD PASS \* PLUS TICKET FEES

MotorSport

FREE Adults \$17\* ADULTS \$28\*