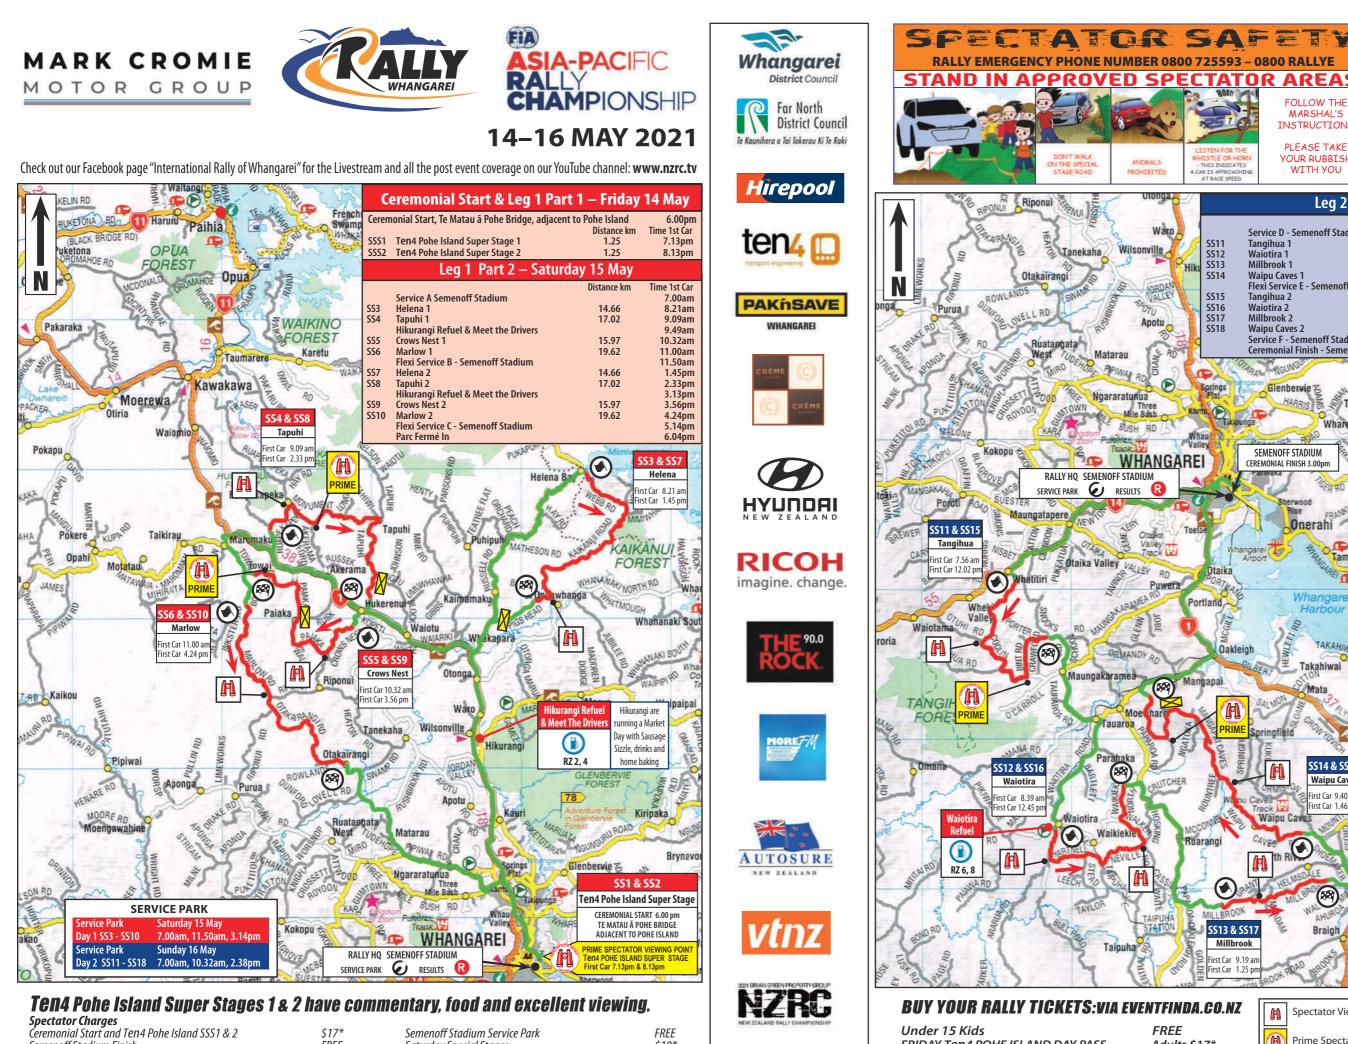

Semenoff Stadium Finish FREE Saturday Special Stages \$10\* \$10\* Gold Pass Valid for all Special Stages \$28\* Sunday Special Stages FREE Children under 15 accompanied by an adult \* Plus ticket fees Spectators may also watch the Start & Finish of Special Stages. Please follow Marshals instructions. Some Communities have arranged paddock parking in return for a \$2 donation.

Help support the Communities that support Rallying – 50% of spectator revenue is donated direct to these Communities.

FRIDAY Ten4 POHE ISLAND DAY PASS SAT & SUN RURAL STAGE DAY PASS THREE DAY GOLD PASS \* PLUS TICKET FEES

MotorSport

FREE Adults \$17\* ADULTS \$28\*